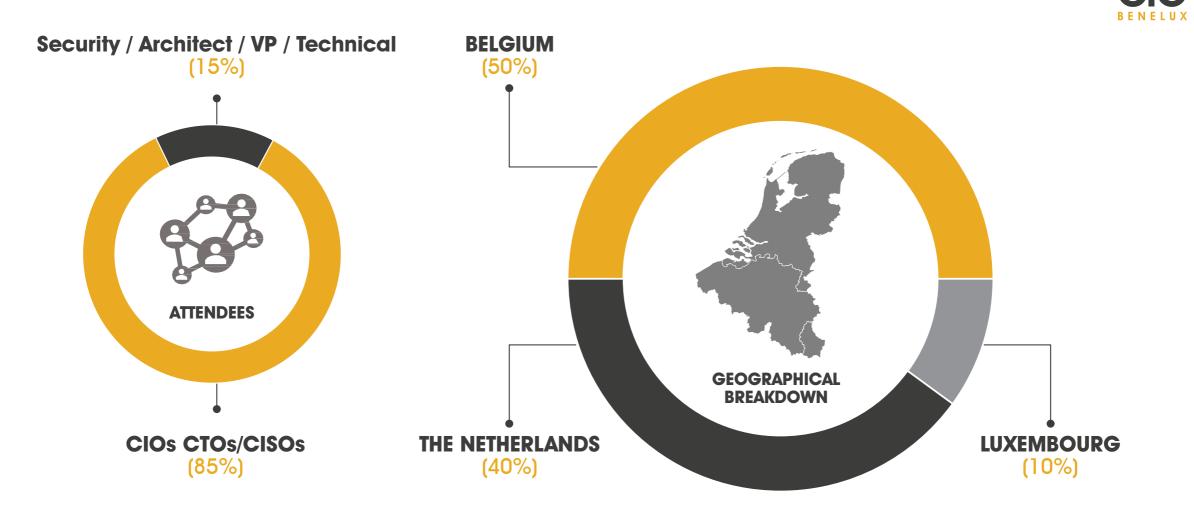

SSELS GRAND PLACE



We are industry led!

#### **TECH** TOPICS



We are Industry led!

As we drive at warp speed towards single digital spaces, cloud migration, automation, and Web 3.0, we take a moment to consider the pragmatic implications as well as the undeniable benefits of the digital transformation journey. Through peer-to-peer learning and networking from some of the finest IT leaders in the region, we explore industry specific digital challenges and topics from manufacturing and construction, retail, financial services, energy and healthcare.

Tech topics include:

Sustainability within the Manufacturing and Construction Sector

An Eye To The Future With Generative AI

Current Economic and Political Challenges with IT & Security

Cybersecurity



### **BREAKDOWN** OF ATTENDEES



### **CIO** BENELUX PARTICIPANTS INCLUDE:



#### WHAT IS CIO BENELUX?



CIO Benelux is an invitation only industry agnostic event focusing on key topics within the iT sector including cloud migration, digital transformation, automation, artificial intelligence and more.

On the 23rd October 2024, join us at Hilton Brussels Grand Place. CIO Benelux responds to the current regional challenges across various industries.

The event includes:

Space in the main networking area including company graphics, power socket, furniture and lights with a full day of live content from tech industry experts within the Benelux region.

Brand exposure for your company including logo on the stage, invitations and all pre and post show marketing materials.

A full day of networking with leading IT experts