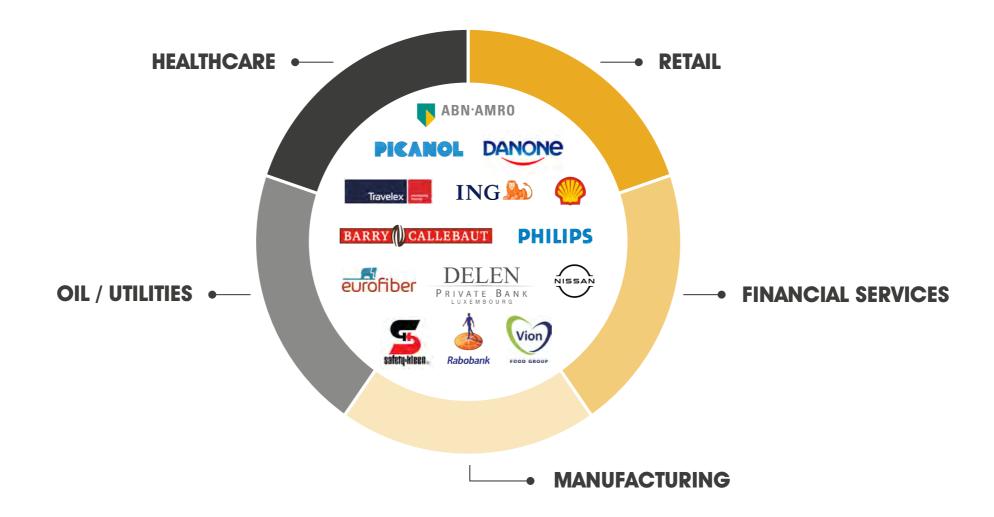

## **TECH** TOPICS



We are Industry led!

As we drive at warp speed towards single digital spaces, cloud migration, automation, and Web 3.0, we take a moment to consider the pragmatic implications as well as the undeniable benefits of the digital transformation journey. Through peer-to-peer learning and networking from some of the finest IT leaders in the region, we explore industry specific digital challenges and topics from manufacturing and construction, retail, financial services, energy and healthcare.

Tech topics include:

Sustainability within the Manufacturing and Construction Sector

An Eye To The Future With Generative AI

Current Economic and Political Challenges with IT & Security

Cybersecurity



### **BREAKDOWN** OF ATTENDEES



### **CIO** BENELUX PARTICIPANTS INCLUDE:



#### WHAT IS CIO BENELUX?



CIO Benelux is an invitation only industry agnostic event focusing on key topics within the iT sector including cloud migration, digital transformation, automation, artificial intelligence and more.

On the 23rd October 2024, join us at Hilton Brussels Grand Place. CIO Benelux responds to the current regional challenges across various industries.

The event includes:

Space in the main networking area including company graphics, power socket, furniture and lights with a full day of live content from tech industry experts within the Benelux region.

Brand exposure for your company including logo on the stage, invitations and all pre and post show marketing materials.

A full day of networking with leading IT experts from enterprise to mid sized companies withi